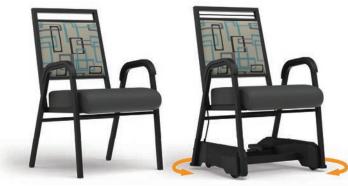

The hallmark chair within this series is the T2 c/w Chair Caddie. The Chair Caddie is designed to fit within the footprint of the chair and features a "hand release" braking system which ensures the wheels, by default, are always locked, until disengaged by a caregiver. To disengage the wheels a caregiver lifts the handle positioned at the top of the back.