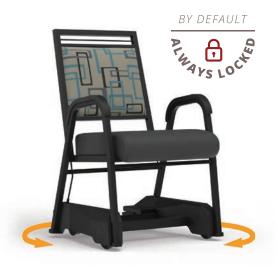

T2 Caddie shown with hand brake release.

The hallmark chair within this series is the T2 c/w Chair Caddie. The Chair Caddie is designed to fit within the footprint of the chair and features a "hand release" braking system which ensures the wheels, by default, are always locked, until disengaged by a caregiver. To disengage the wheels a caregiver lifts the handle positioned at the top of the back.