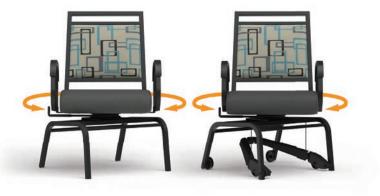

T2 Caddie shown with hand brake release.

The hallmark chair within this series is the T2 c/w Chair Caddie. The Chair Caddie is designed to fit within the footprint of the chair and features a "hand release" braking system which ensures the wheels, by default, are always locked, until disengaged by a caregiver. To disengage the wheels a caregiver lifts the handle positioned at the top of the back.