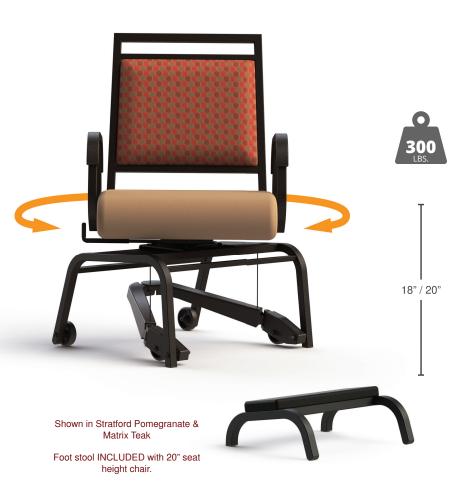

# -./ T2-841SWL-22"-REZ

- Steel Frame
- 3" Cold Cured Foam Seat
- Waterfall Seat Cushion
- 1.5" Foam Cushioning Back
- Lumbar Support
- 3-Position Locking Assembly (See Below)
- Heavy Duty Poly Arm Caps
- Antimicrobial / Crypton Fabrics & Vinyls
- **25 Year Warranty on Frame**
- 15 Year Warranty on Cold Cured Foam
- **10 Year Warranty on Components**
- **5 Year Warranty on Fabric**

#### **SPECIFICATIONS**

CAL 117E Approved **ANSI / BIFMA Approved** 

Dimensions: 22"W x 24"D x 341/2"H **Cushion:** 20"W x 17"D Seat Height: 18" or 20" Arm Height: 251/2" / 271/2" Weight: 48 Lbs. Weight Capacity: 300 Lbs. C.O.M.: 1.3\* Yards \* No Repeats on C.O.M.

Locking: Left, Center, and Right