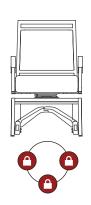

# -./ T2-841SWL-22"-REZ

- Steel Frame
- 3" Cold Cured Foam Seat
- Waterfall Seat Cushion
- 1.5" Foam Cushioning Back
- Lumbar Support
- 3-Position Locking Assembly (See Below)
- Heavy Duty Poly Arm Caps
- Antimicrobial / Crypton Fabrics & Vinyls
- **25 Year Warranty on Frame**
- 15 Year Warranty on Cold Cured Foam
- **10 Year Warranty on Components**
- **5 Year Warranty on Fabric**

#### **ADDITIONAL T2 MODELS**



It Swivels. It Locks. T2-841SWL-22"

It Swivels. It Locks. T2-841SWL-24"



It Moves. It Locks. T2-841-22"-CC

#### **SPECIFICATIONS**

CAL 117E Approved **ANSI / BIFMA Approved** 

Dimensions: 22"W x 24"D x 341/2"H **Cushion:** 20"W x 17"D Seat Height: 18" or 20" Arm Height: 251/2" / 271/2" Weight: 48 Lbs. Weight Capacity: 300 Lbs. C.O.M.: 1.3\* Yards \* No Repeats on C.O.M.



Locking: Left, Center, and Right



## SENIOR LIVING / LONG TERM CARE

www.comfortek.com/titan 1.888.678.2060

T2-841SWL-22-REZ-11/18





Better by design.



T2-841-22"

T2-841-22"-CC It Moves. It Locks



T2-841SWL-22" / 24" It Swivels. It Locks.

T2-841SWL-22"-REZ It Swivels. It Locks. It Rolls.



T2 Caddie shown with hand brake release.

# The T2 Series of Chairs

The T2 Series is designed specifically for use in LTC communities and for in-home care settings. The mobility features of the T2 Series address many of the daily challenges experienced by caregivers. How does a caregiver move a seated person safely and gently up-to the table?

The hallmark chair within this series is the T2 c/w Chair Caddie. The Chair Caddie is designed to fit within the footprint of the chair and feature