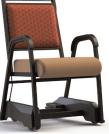

T2 Caddie shown with hand brake release.

The hallmark chair within this series is the T2 c/w Chair Caddie. The Chair Caddie is designed to fit within the footprint of the chair and features a "hand release" braking system which ensures the wheels, by default, are always locked, until disengaged by a caregiver. To disengage the wheels a caregiver lifts the handle positioned at the top of the back.