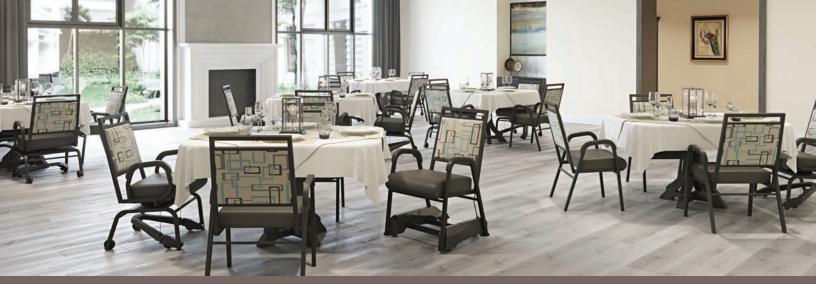

# The T2 Series of Chairs

The T2 Series is designed specifically for use in LTC communities and for in-home care settings. The mobility features of the T2 Series address many of the daily challenges experienced by caregivers. How does a caregiver move a seated person safely and gently up-to the table?

Mobility features of the T2 Series enable chairs to be matched to the needs of each resident. When incorporated into a care community, T2 chairs *reduce* workplace injuries and *create* a more enjoyable mealtime routine!