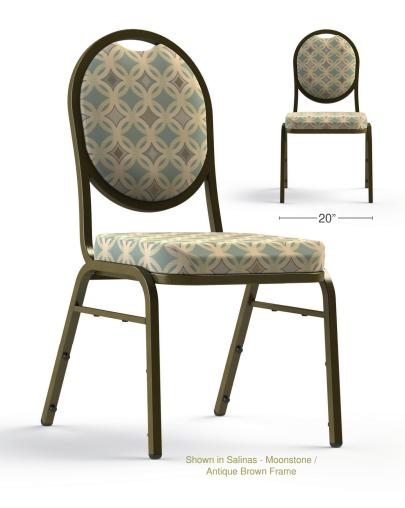

## 8871-20"

- 7/8" Steel Frame
- Multiple Steel Cross Members H Bar
- 2" High Density Foam Seat Cushion
- Plywood Seat (5/8") / Back (7/16")
- Stacking Bars
- 2 Piece Back (No Exposed Tabs)
- Handhold Easy Handling
- T-Nuts" Throughout Standard
- Lifetime Warranty on Frame
- 5 Year Warranty on Foam / Fabric
- 15 Year Warranty on Cold Cured Foam

## **SPECIFICATIONS**

CAL 117E Approved ANSI / BIFMA Approved

Stacking: 10 High

**Dimensions:** 20" W x 221/4" D x 36" H

Weight: 18 Lbs.

Weight Capacity: 450 Lbs.

C.O.M.: .90\* Yards

\* No Repeats on C.O.M.