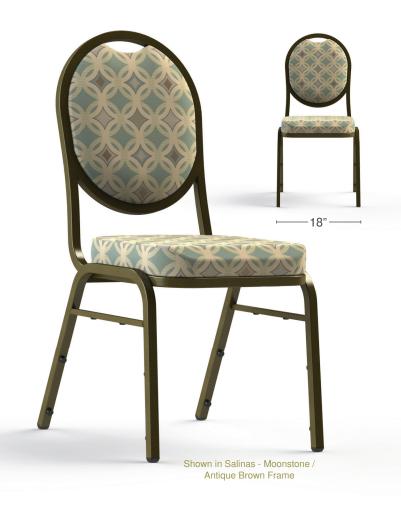

# 8871-18"

- 7/8" Steel Frame
- Multiple Steel Cross Members H Bar
- 2" High Density Foam Seat Cushion
- Plywood Seat (5/8") / Back (7/16")
- Stacking Bars
- 2 Piece Back (No Exposed Tabs)
- Handhold Easy Handling
- T-Nuts" Throughout Standard
- Lifetime Warranty on Frame
- 5 Year Warranty on Foam / Fabric
- 15 Year Warranty on Cold Cured Foam

## **SPECIFICATIONS**

CAL 117E Approved ANSI / BIFMA Approved

Stacking: 10 High

Dimensions: 18" W x 221/4" D x 36" H

Weight: 16 Lbs.

Weight Capacity: 450 Lbs.

C.O.M.: .85\* Yards

\* No Repeats on C.O.M.