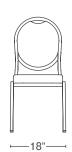

# 8871-18"

- 7/8" Steel Frame
- Multiple Steel Cross Members H Bar
- 2" High Density Foam Seat Cushion
- Plywood Seat (5/8") / Back (7/16")
- Stacking Bars
- 2 Piece Back (No Exposed Tabs)
- Handhold Easy Handling
- T-Nuts" Throughout Standard
- Lifetime Warranty on Frame
- 5 Year Warranty on Foam / Fabric
- 15 Year Warranty on Cold Cured Foam