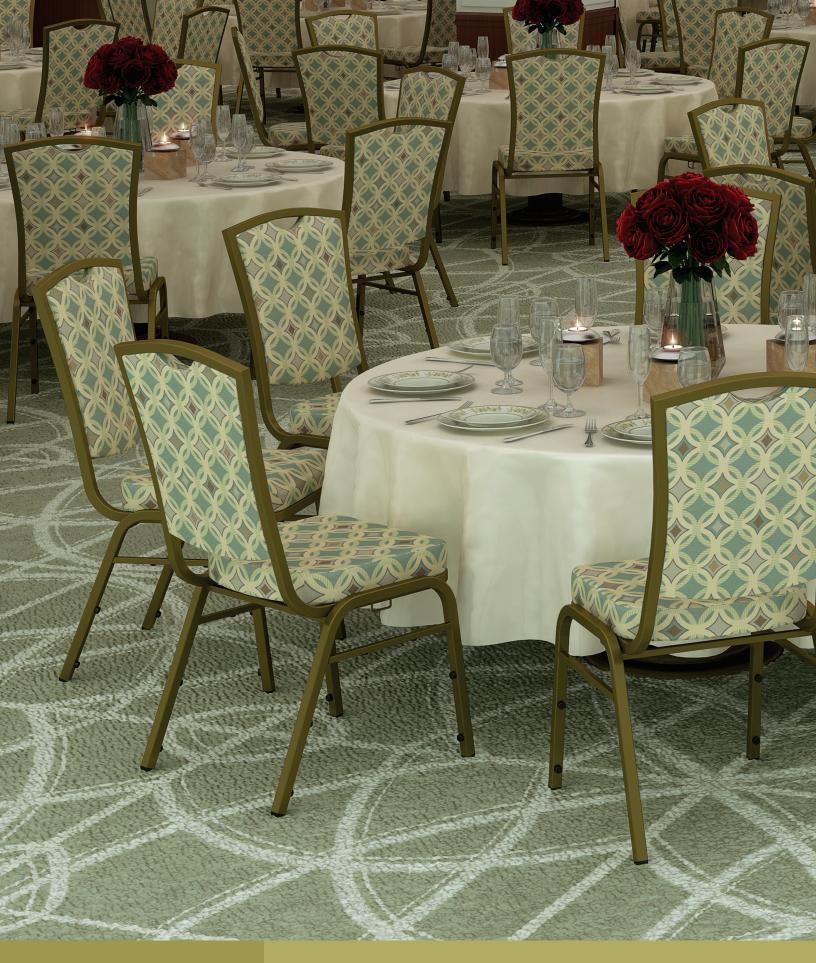

# 8871-18"

- 7/8" Steel Frame
- Multiple Steel Cross Members H Bar
- 2" High Density Foam Seat Cushion
- Plywood Seat (5/8") / Back (7/16")
- Stacking Bars
- 2 Piece Back (No Exposed Tabs)
- Handhold Easy Handling
- T-Nuts" Throughout Standard
- Lifetime Warranty on Frame
- 5 Year Warranty on Foam / Fabric
- 15 Year Warranty on Cold Cured Foam

Designer Fabrics

Choose from a wide variety of todays popular colors and patterns for your project.

## **SPECIFICATIONS**

CAL 117E Approved ANSI / BIFMA Approved

Stacking: 10 High

Dimensions: 18" W x 221/4" D x 36" H

Weight: 16 Lbs.

Weight Capacity: 450 Lbs.

C.O.M.: .85\* Yards

\* No Repeats on C.O.M.