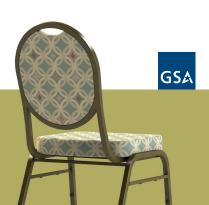

# 8871-18"

- 7/8" Steel Frame
- Multiple Steel Cross Members H Bar
- 2" High Density Foam Seat Cushion
- Plywood Seat (5/8") / Back (7/16")
- Stacking Bars
- 2 Piece Back (No Exposed Tabs)
- Handhold Easy Handling
- T-Nuts" Throughout Standard
- Lifetime Warranty on Frame
- 5 Year Warranty on Foam / Fabric
- 15 Year Warranty on Cold Cured Foam

## 8871-20"

- 7/8" Steel Frame
- Multiple Steel Cross Members H Bar
- 2" High Density Foam Seat Cushion
- Plywood Seat (5/8") / Back (7/16")
- Stacking Bars
- 2 Piece Back (No Exposed Tabs)
- Handhold Easy Handling
- T-Nuts" Throughout Standard
- Lifetime Warranty on Frame
- 5 Year Warranty on Foam / Fabric
- 15 Year Warranty on Cold Cured Foam