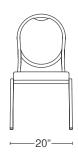

## 8871-20"

- 7/8" Steel Frame
- Multiple Steel Cross Members H Bar
- 2" High Density Foam Seat Cushion
- Plywood Seat (5/8") / Back (7/16")
- Stacking Bars
- 2 Piece Back (No Exposed Tabs)
- Handhold Easy Handling
- T-Nuts" Throughout Standard
- Lifetime Warranty on Frame
- 5 Year Warranty on Foam / Fabric
- 15 Year Warranty on Cold Cured Foam

## **SPECIFICATIONS**

CAL 117E Approved ANSI / BIFMA Approved

Stacking: 10 High

**Dimensions:** 20" W x 221/4" D x 36" H

Weight: 18 Lbs.

Weight Capacity: 450 Lbs.

C.O.M.: .90\* Yards

\* No Repeats on C.O.M.