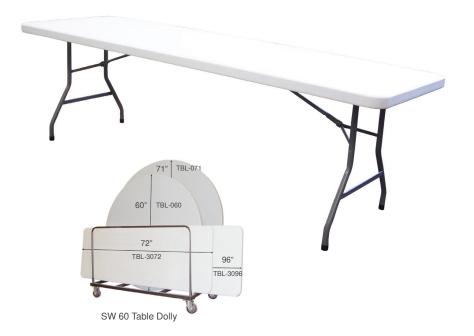

## **TBL-3096 FOLDING TABLE**

30" x 96" Rectangular Table

- Tough Polypropylene Plastic
- 1" Steel Tubular Legs (For Added Strength)
- 2" Thick Polypropylene Edging
- Plastic Castor (To Protect Your Flooring)
- Honeycomb Molding (For Strength & Minimal Weight)
- Integral Leg Mechanism (Easy Setup)
- Total Weight of 49 Lbs.
- Available in an 30" x 72" Model
- 10 Year Limited Warranty

#### **SPECIFICATIONS**

Dimensions: 30" x 96" Height: 29 ½" Weight: 49 Lbs. Weight Capacity: 1200 Lbs. Dolly: SW 60 Dolly Storage: 12 Tables