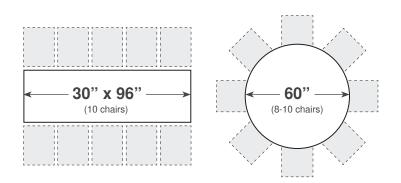

## **TBL-3096 FOLDING TABLE**

30" x 96" Rectangular Table

- Tough Polypropylene Plastic
- 1" Steel Tubular Legs (For Added Strength)
- 2" Thick Polypropylene Edging
- Plastic Castor (To Protect Your Flooring)
- Honeycomb Molding (For Strength & Minimal Weight)
- Integral Leg Mechanism (Easy Setup)
- Total Weight of 49 Lbs.
- Available in an 30" x 72" Model
- 10 Year Limited Warranty



#### TABLE & CHAIR CONFIGURATIONS



#### **SPECIFICATIONS**

Dimensions: 30" x 96" Height: 29 ½" Weight: 49 Lbs. Weight Capacity: 1200 Lbs. Dolly: SW 60 Dolly Storage: 12 Tables



# ComforTek ...better by design.

### ADDITIONAL SEATING / TABLES

www.comfortek.com 1.888.678.2060

TBL-3096-12/14

GS♪