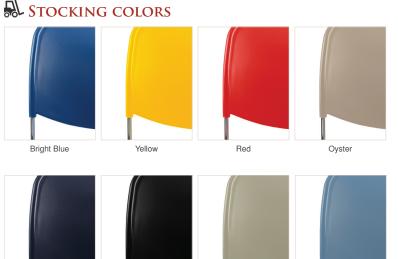

## 791G High Density Stacker w/ Ganging

- 7/16" Diameter Solid Steel Frame
- Molded Polypropylene Seat / Back
- Chrome Frame Finish
- Contoured Design for Strength and Comfort
- Non-marring Floor Glides Standard
- Handhold for Easy Handling
- Stacks 30-35 High on SW30 Dolly
- Steel Welded Ganging Connector
- **10 Year Warranty on Frame**
- **5 Year Warranty Polypropylene**



## **SPECIFICATIONS**

Stacking: 30 High (Height of 75") Stacking: 35 High (Height of 84") Dimensions: 191/2" W x 20" D x 301/2" H Weight: 14 Lbs. Weight Capacity: 300 Lbs.





## STOCKING COLORS



Black

Indigo

791G-20-10/14

Mercury

## **ADDITIONAL SEATING**

Slate

www.comfortek.com 1.888.678.2060