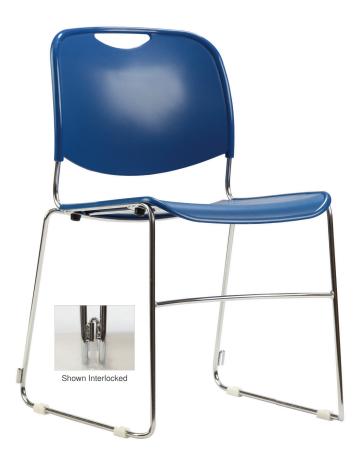

## 791G High Density Stacker w/ Ganging

- 7/16" Diameter Solid Steel Frame
- Molded Polypropylene Seat / Back
- Chrome Frame Finish
- Contoured Design for Strength and Comfort
- Non-marring Floor Glides Standard
- Handhold for Easy Handling
- Stacks 30-35 High on SW30 Dolly
- Steel Welded Ganging Connector
- **10 Year Warranty on Frame**
- **5 Year Warranty Polypropylene**

## **SPECIFICATIONS**

Stacking: 30 High (Height of 75") Stacking: 35 High (Height of 84") Dimensions: 191/2" W x 20" D x 301/2" H Weight: 14 Lbs. Weight Capacity: 300 Lbs.