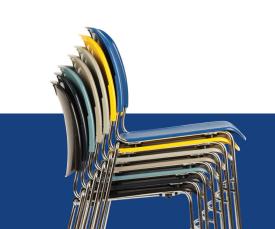

## 791G High Density Stacker w/ Ganging

- 7/16" Diameter Solid Steel Frame
- Molded Polypropylene Seat / Back
- Chrome Frame Finish
- Contoured Design for Strength and Comfort
- Non-marring Floor Glides Standard
- Handhold for Easy Handling
- Stacks 30-35 High on SW30 Dolly
- Steel Welded Ganging Connector
- **10 Year Warranty on Frame**
- **5 Year Warranty Polypropylene**